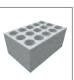

| ORDERING INFORMATION |                                                          |          |                                      |
|----------------------|----------------------------------------------------------|----------|--------------------------------------|
| Cat. No.             | Description                                              | Cat. No. | Description                          |
| MBDB-01              | microBLOCK Digital Dry Bath (No Block Supplied) 100-240V | D-MINI   | Block, for 2ml tubes, 15 wells       |
| A-MINI               | Block, for 0.2ml tubes (PCR Strip Tube), 40 wells        | E-MINI   | Block, for 12.5 ml cuvettes, 8 wells |
| B-MINI               | Block, for 0.5ml tubes, 24 wells                         | F-MINI   | Block, for 15ml tubes, 4 wells       |
| C-MINI               | Block, for 15ml tubes, 15 wells                          | G-MINI   | Block, for 50ml tubes, 2 wells       |
|                      |                                                          |          |                                      |