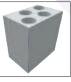

| ORDERING INFORMATION |                                                          |          |                                      |
|----------------------|----------------------------------------------------------|----------|--------------------------------------|
| Cat. No.             | Description                                              | Cat. No. | Description                          |
| MBDB-01              | microBLOCK Digital Dry Bath (No Block Supplied) 100-240V | D-MINI   | Block, for 2ml tubes, 15 wells       |
| A-MINI               | Block, for 0.2ml tubes (PCR Strip Tube), 40 wells        | E-MINI   | Block, for 12.5 ml cuvettes, 8 wells |
| B-MINI               | Block, for 0.5ml tubes, 24 wells                         | F-MINI   | Block, for 15ml tubes, 4 wells       |
| C-MINI               | Block, for 15ml tubes, 15 wells                          | G-MINI   | Block, for 50ml tubes, 2 wells       |
|                      |                                                          |          |                                      |