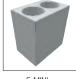

## microBLOCK

A breakthrough in size and economy, microBLOCK Mini Dry Bath is the first truly personal block incubator.

- 0.2 TO 50ML
- DIGITAL TEMPERATURE CONTROL
- OUTSTANDING HEATING RATE

F-MINI

G-MINI

| ORDERING INFORMATION |                                                          |          |                                      |
|----------------------|----------------------------------------------------------|----------|--------------------------------------|
| Cat. No.             | Description                                              | Cat. No. | Description                          |
| MBDB-01              | microBLOCK Digital Dry Bath (No Block Supplied) 100-240V | D-MINI   | Block, for 2ml tubes, 15 wells       |
| A-MINI               | Block, for 0.2ml tubes (PCR Strip Tube), 40 wells        | E-MINI   | Block, for 12.5 ml cuvettes, 8 wells |
| B-MINI               | Block, for 0.5ml tubes, 24 wells                         | F-MINI   | Block, for 15ml tubes, 4 wells       |
| C-MINI               | Block, for 15ml tubes, 15 wells                          | G-MINI   | Block, for 50ml tubes, 2 wells       |
|                      |                                                          |          |                                      |