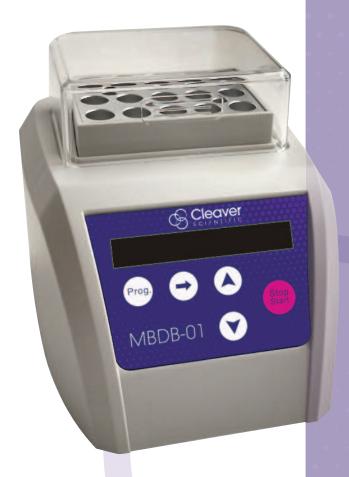

## microBLOCK

A breakthrough in size and economy, microBLOCK Mini Dry Bath is the first truly personal block incubator.

- 0.2 TO 50ML
- DIGITAL TEMPERATURE CONTROL
- OUTSTANDING HEATING RATE

F-MINI

G-MINI

| TECHNICAL SPECIFICATION                 | S                     |
|-----------------------------------------|-----------------------|
| Unit Dimensions                         | 12 x 15.2 x 11.2 см   |
| WEIGHT                                  | 850 g                 |
| TIMER                                   | 0 - 999 мін           |
| INPUT VOLTAGE                           | 24V                   |
| OPERATING TEMPERATURE                   |                       |
| Temperature Range                       | AMBIENT +5°C TO 100°C |
| Uniformity                              | +/- 0.5°C             |
| TEMPERATURE INCREMENT                   |                       |
| BLOCK MATERIAL                          | Aluminium             |
| BLOCK DIMENSIONS (W x L x H)            | 71 х 47 х 32 мм       |
| *BLOCKS F-MINI AND G-MINI ARE 75MM HIGH |                       |

| ORDERING INFORMATION |                                                          |          |                                      |
|----------------------|----------------------------------------------------------|----------|--------------------------------------|
| Cat. No.             | Description                                              | Cat. No. | Description                          |
| MBDB-01              | microBLOCK Digital Dry Bath (No Block Supplied) 100-240V | D-MINI   | Block, for 2ml tubes, 15 wells       |
| A-MINI               | Block, for 0.2ml tubes (PCR Strip Tube), 40 wells        | E-MINI   | Block, for 12.5 ml cuvettes, 8 wells |
| B-MINI               | Block, for 0.5ml tubes, 24 wells                         | F-MINI   | Block, for 15ml tubes, 4 wells       |
| C-MINI               | Block, for 15ml tubes, 15 wells                          | G-MINI   | Block, for 50ml tubes, 2 wells       |
|                      |                                                          |          |                                      |