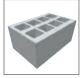

| ORDERING INFORMATION |                                                          |          |                                      |
|----------------------|----------------------------------------------------------|----------|--------------------------------------|
| Cat. No.             | Description                                              | Cat. No. | Description                          |
| MBDB-01              | microBLOCK Digital Dry Bath (No Block Supplied) 100-240V | D-MINI   | Block, for 2ml tubes, 15 wells       |
| A-MINI               | Block, for 0.2ml tubes (PCR Strip Tube), 40 wells        | E-MINI   | Block, for 12.5 ml cuvettes, 8 wells |
| B-MINI               | Block, for 0.5ml tubes, 24 wells                         | F-MINI   | Block, for 15ml tubes, 4 wells       |
| C-MINI               | Block, for 15ml tubes, 15 wells                          | G-MINI   | Block, for 50ml tubes, 2 wells       |
|                      |                                                          |          |                                      |